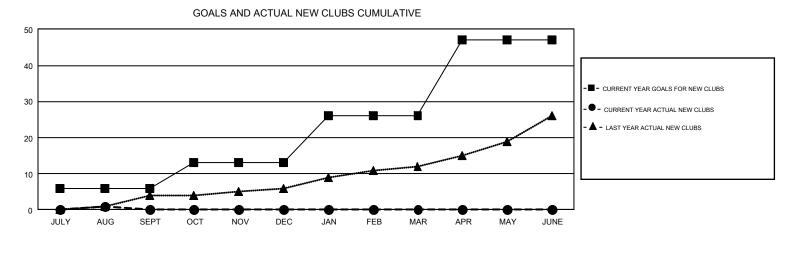

## GMT: MAHESH CHITNIS

REPORT DOES NOT INCLUDE CLUBS IN UNDISTRICTED AREAS.

| Clubs<br>RESULTS FOR 2017-2018 |    |   |   | Members<br>RESULTS FOR 2017-2018 |     |     |       |  |
|--------------------------------|----|---|---|----------------------------------|-----|-----|-------|--|
|                                |    |   |   |                                  |     |     |       |  |
| JULY/AUG/SEPT                  | 6  | 1 | 5 | JULY/AUG/SEPT                    | -5  | 332 | 1,098 |  |
| OCT/NOV/DEC                    | 7  | 0 | 0 | OCT/NOV/DEC                      | 302 | 0   | 0     |  |
| JAN/FEB/MAR                    | 13 | 0 | 0 | JAN/FEB/MAR                      | 565 | 0   | 0     |  |
| APR/MAY/JUNE                   | 21 | 0 | 0 | APR/MAY/JUNE                     | 417 | 0   | 0     |  |